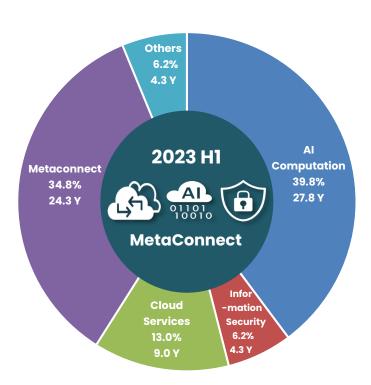

)

### **Key Financial Ratios**

AR Turnover (Days)
Inventory Turnover (Days)
AP Turnover (Days)
Cash Conversion Cycle (Days)
ROE (annualized)(a)
Current ratio
Fin.Debt(b)/Total Assets

| 2023.06.30 | 2022.12.31 | 2022.06.30 |
|------------|------------|------------|
| 71         | 86         | 85         |
| 104        | 110        | 105        |
| 62         | 59         | 59         |
| 113        | 137        | 131        |
| 14.5%      | 9.6%       | 10.8%      |
| 154%       | 164%       | 171%       |
| 17%        | 19%        | 13%        |

<sup>(</sup>a) Annualized net income attributable to owners of parent / Average total equity attributable to owners of parent

<sup>(</sup>b) Fin. debt included long term and short term financial debts

### Revenue Breakdown-By Applications







## Metaage Business Strategy









#### **IT** Infrastructure















Follow MetaAge to receive the latest information.







## Thank You

IT智能化最佳夥伴