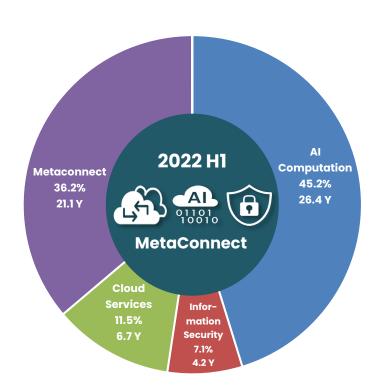

ed)

### **Key Financial Ratios**

AR Turnover (Days)
Inventory Turnover (Days)
AP Turnover (Days)
Cash Conversion Cycle (Days)
ROE (annualized)(a)
Current ratio
Fin.Debt(b)/Total Assets

| 2023.06.30 | 2022.12.31 | 2022.06.30 |
|------------|------------|------------|
| 71         | 86         | 85         |
| 104        | 110        | 105        |
| 62         | 59         | 59         |
| 113        | 137        | 131        |
| 14.5%      | 9.6%       | 10.8%      |
| 154%       | 164%       | 171%       |
| 17%        | 19%        | 13%        |

<sup>(</sup>a) Annualized net income attributable to owners of parent / Average total equity attributable to owners of parent

<sup>(</sup>b) Fin. debt included long term and short term financial debts

### Revenue Breakdown-By Applications







## Metaage Business Strategy









#### **IT** Infrastructure















Follow MetaAge to receive the latest information.







## Thank You

IT智能化最佳夥伴